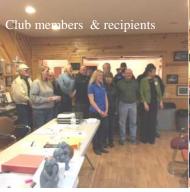

# COUNTS CAR SHOW PRESENTS DONATIONS TO EIGHT CHAIRITABLE ORGANIZATIONS FROM SHOW PROFITS

The charities are as follows,
Wellfully Wellsprings,
Humane Society,
Church Response,
Cystic Fibrosis,
PKD(Polycystic Kidney Disease),
Girls Inc.,
Club for Boys.
And Western Dakota VOTECH
The tow money that entrants donated back was sent to The Boy Scouts.
Gary

Gary Kreun, Counts Car Show chairman made sure all the car show bills were paid and then set up a check presentation at the Counts club house on Tuesday March 22nd with all but 2 of the Charitable Organization representatives present but two. PKD and Cystic Fibrosis and they will receive their checks from Gary personally.

There were a lot of happy representatives there that night. The Counts have given over \$100,000.00 to charities since taking over the car show in 1999. It's a great feeling to be able to help so many people!