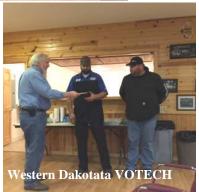

# COUNTS CAR SHOW PRESENTS DONATIONS TO EIGHT CHAIRITABLE ORGANIZATIONS FROM SHOW PROFITS

The charities are as follows,
Wellfully Wellsprings,
Humane Society,
Church Response,
Cystic Fibrosis,
PKD(Polycystic Kidney Disease),
Girls Inc.,
Club for Boys.
And Western Dakota VOTECH
The tow money that entrants donated back was sent to The Boy Scouts.
Gary

Gary Kreun, Counts Car Show chairman made sure all the car show bills were paid and then set up a check presentation at the Counts club house on Tuesday March 22nd with all but 2 of the Charitable Organization representatives present but two. PKD and Cystic Fibrosis and they will receive their checks from Gary personally.