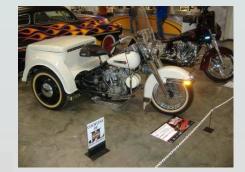

Denny's daughter with a 'Cool' character

This is one wild Rod

Impressive early '60's Chevy 11

I had one of these 'Whizzer' motorbikes, JN

Really early Harley Davidson cycle

Remember these Harley delivery trikes?