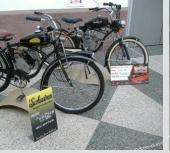

Denny's daughter with a 'Cool' character

This is one wild Rod

Impressive early '60's Chevy 11

I had one of these 'Whizzer' motorbikes, JN

Really early Harley Davidson cycle

Remember these Harley delivery trikes?