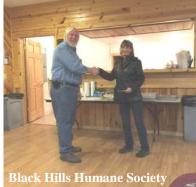

# COUNTS CAR SHOW PRESENTS DONATIONS TO EIGHT CHAIRITABLE ORGANIZATIONS FROM SHOW PROFITS

The charities are as follows,
Wellfully Wellsprings,
Humane Society,
Church Response,
Cystic Fibrosis,
PKD(Polycystic Kidney Disease),
Girls Inc.,
Club for Boys.
And Western Dakota VOTECH
The tow money that entrants donated back was sent to The Boy Scouts.
Gary

Gary Kreun, Counts Car Show chairman made sure all the car show bills were paid and then set up a check presentation at the Counts club house on Tuesday March 22nd with all but 2 of the Charitable Organization representatives present but two. PKD and Cystic Fibrosis and they will receive their checks from Gary personally.